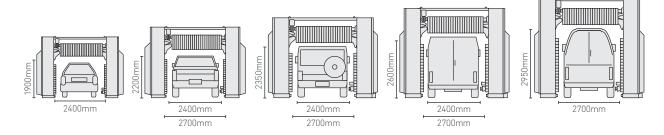

#### UNIT DIMENSIONS TECHNICAL DATA

|                          | HYPERION TECH STD              |         |   | HYPERION TECH LARGE            |         |         |  |
|--------------------------|--------------------------------|---------|---|--------------------------------|---------|---------|--|
|                          | mod.240                        | mod.260 | m | od.240                         | mod.260 | mod.295 |  |
| System width             | 4000 (including splash guards) |         |   | 4300 (including splash guards) |         |         |  |
| System length            | max 2830                       |         |   | max 2830                       |         |         |  |
| System height            | 3215                           | 3430    |   | 3215                           | 3430    | 3780    |  |
| Maximum width of passage | 2400                           |         |   | 2700                           |         |         |  |
| Maximum vehicle width    | 2100                           |         |   | 2400                           |         |         |  |
| Maximum vehicle height   | 2350                           | 2600    |   | 2350                           | 2600    | 2950    |  |

# **DRIVE THROUGH DIMENSIONS**