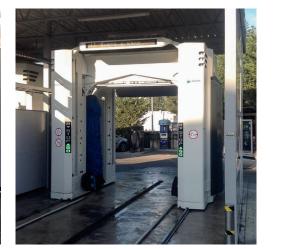

### THE DESIGN COMPACT AND STRONG

The solid structure and the reliability of the Hyperion Tech is mainly thanks to the development of the machine without the use of welding in assembly.

For a compact, robust system, with a functional and minimalist yet distinctive design.

# **HYPERION TECH**Squared power productivity

5