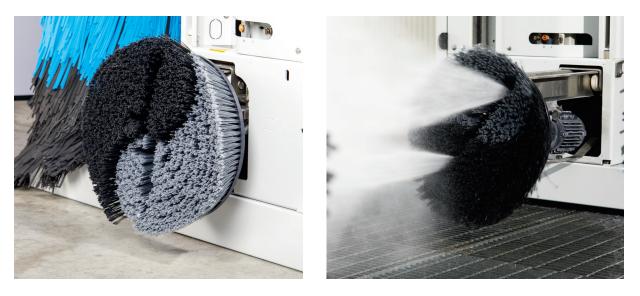

# **PROFILE CONTROL TECH** SENSITIVE INTELLIGENCE

Continuous copy with "VectorPlus" with constant working depth.

Hyperion Tech includes the **Profile Control Tech (Smart Brush Control) system: the vehicle's profile is revealed in detail** so the washing action is fluid, raising the quality while decreasing the time needed.

The brushes' **gentle touch** is guaranteed even at high speeds.