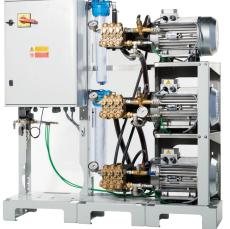

#### COMPACT HIGH-PRESSURE PUMP RACK ADDED VALUE

The components that make up the system's pump function is **assembled in-house,** with the aim **of efficient space use.** 

This allows for shorter installation times and less need to reconfigure the car wash area.