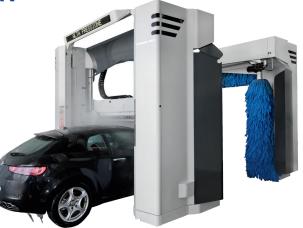

# FLEXIBLE, ECOLOGIC, SIMPLE. HYPERION TECH: SQUARED POWER PRODUCTIVITY

interface

Remote management

### THE DESIGN COMPACT AND STRONG

The solid structure and the reliability of the Hyperion Tech is mainly thanks to the development of the machine without the use of welding in assembly.

For a compact, robust system, with a functional and minimalist yet distinctive design.

# **HYPERION TECH**Squared power productivity

5