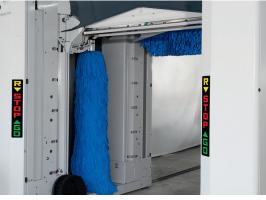

#### ELASTIC WASH OPTIMIZED IN THREE DIMENSIONS

The side brushes in Hyperion Tech are installed before the horizontal brush; **this allows to wash perfectly 5mt length vehicles, even within 9mt rails.** 

Advantage: you can install a double gantry within extrimely reduced spaces. Now Hyperion Tech is also available in Large version and 260 and 295 height.

### **PREMIUM VERSION BRUSH-STROKE MOVEMENT**

Hyperion Tech is distinguished by the the horizontal action of the device, equipped with safety bars along the sides, which carries out the pre-wash, wash and dry phases. The device follows along the vehicle's profile in perfect alignment, which is memorised in real time.