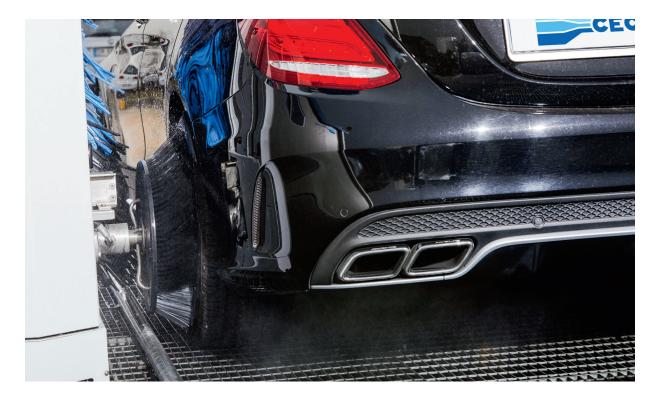

#### WHEEL MASTER POWER AND LIGHT TOUCH

Wheel Master is the system designed for washing the vehicles' tyres, sides and underside.

Enhanced by **a pair of high-pressure nozzles**, in an ideal balance of power and delicate-touch, Wheel Master **provides a deep-down clean for even the hardest-to-reach places**.

**Built entirely from stainless steel,** it can be used in a **variety of modes:** soap-spray only, brush only, high-pressure only, or in a combination of both.

Furthermore, Wheel Master guarantees products to be **sprayed independently** over an extended period of time.