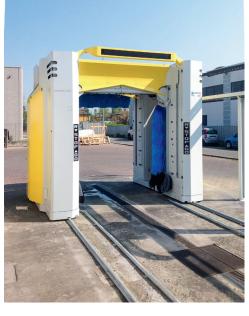

#### ELASTIC WASH OPTIMIZED IN THREE DIMENSIONS

The side brushes in Hyperion Tech are installed before the horizontal brush; **this allows to wash perfectly 5mt length vehicles, even within 9mt rails.** 

Advantage: you can install a double gantry within extrimely reduced spaces. Now Hyperion Tech is also available in Large version and 260 and 295 height.