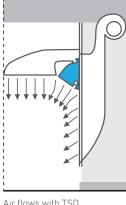

# **TSD TURBO SIDE DRYER DRYER AT THE HIGHEST DEGREE**

TSD: the solution for eliminating the "dead spot" typical of most drying phases. In fact, often as the vertical and horizontal currents intersect, they create a vortex which making less efficient.

Air flows without TSD

Air flows with TSD

Bocchetta asciugatura verticale a tutta altezza

TSD places itself between the two currents, eliminating that vortex, making for a perfectly dry vehicle. The improved lateral dryer runs the full heighth of the car, and features increased motor power and a noticeably quieter performance.