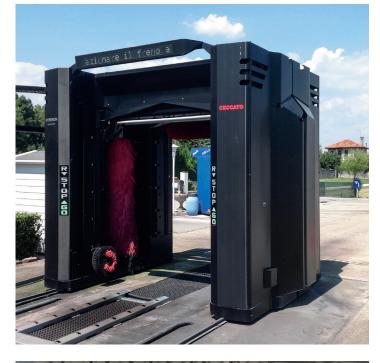

### THE DESIGN COMPACT AND STRONG

The solid structure and the reliability of the Hyperion Tech is mainly thanks to the development of the machine without the use of welding in assembly.

For a compact, robust system, with a functional and minimalist yet distinctive design.

#### HYPERION TECH WASH PERFORMANCE

Profitable starting from

650 washes/month up to 2000 washes/month