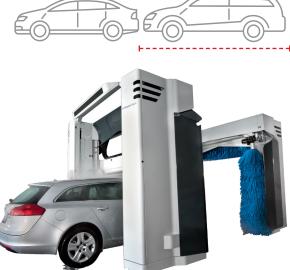

### THE DESIGN COMPACT AND STRONG

The solid structure and the reliability of the Hyperion Tech is mainly thanks to the development of the machine without the use of welding in assembly.

For a compact, robust system, with a functional and minimalist yet distinctive design.

#### ELASTIC WASH OPTIMIZED IN THREE DIMENSIONS

The side brushes in Hyperion Tech are installed before the horizontal brush; **this allows to wash perfectly 5mt length vehicles, even within 9mt rails.** 

Advantage: you can install a double gantry within extrimely reduced spaces. Now Hyperion Tech is also available in Large version and 260 and 295 height.