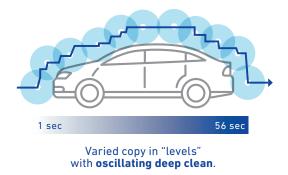

#### INTELLIGENT WASH MORE WHERE YOU NEED IT

A vehicle's surface is not perfectly uniform. Some areas need more power, some a lighter touch.

The computer system that traces the vehicle's profile, combined with the degree of adaptability offered by the control software, allow you to program more re-passing on the parts of the vehicles with the most stubborn stains or dirt, or in the harder to dry places.

This means you get great attention to detail and the highest degree of system control.

#### HEIGHTENED OPTIMISATION INTELLIGENT CUSTOMISATION

A system's productivity and efficiency are proportional to the ability to personalise the wash phases/ timing, and to **combine** different functions.