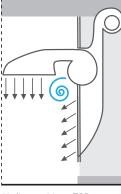

# **TSD TURBO SIDE DRYER DRYER AT THE HIGHEST DEGREE**

TSD: the solution for eliminating the "dead spot" typical of most drying phases. In fact, often as the vertical and horizontal currents intersect, they create a vortex which making less efficient.

Air flows without TSD

Air flows with TSD

Bocchetta asciugatura verticale a tutta altezza

TSD places itself between the two currents, eliminating that vortex, making for a perfectly dry vehicle. The improved lateral dryer runs the full heighth of the car, and features increased motor power and a noticeably quieter performance.