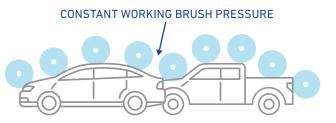

# **PROFILE CONTROL TECH** SENSITIVE INTELLIGENCE

Continuous copy with "VectorPlus" with constant working depth.

Hyperion Tech includes the **Profile Control Tech (Smart Brush Control) system: the vehicle's profile is revealed in detail** so the washing action is fluid, raising the quality while decreasing the time needed.

The brushes' **gentle touch** is guaranteed even at high speeds.