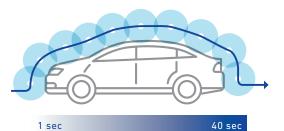

### **PREMIUM VERSION BRUSH-STROKE MOVEMENT**

Hyperion Tech is distinguished by the the horizontal action of the device, equipped with safety bars along the sides, which carries out the pre-wash, wash and dry phases. The device follows along the vehicle's profile in perfect alignment, which is memorised in real time.

The jets of water and air are directed by an asymmetrical deflector in order to follow the vehicle's silhounette with maximum precision. The freedom to program and optimize, a hallmark of all Hyperion Tech parts, he duplicate pass cycles at high pressure, with emollient and during the drying phase, ensures a noticeable improvement in wash times, making for a thorough clean.