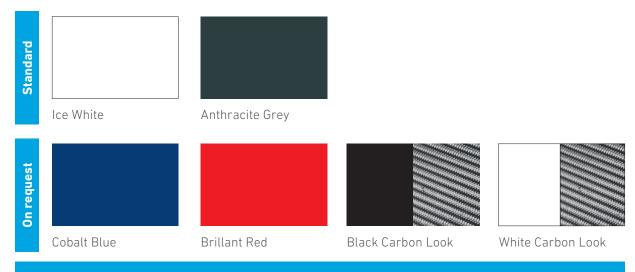

# **AVAILABLE COLOURS**

Beside the regular range of colors available on request, it's possible to customize Hyperion Tech 2.0 with other on request colors (to be chosen within the RAL range of colors approved).