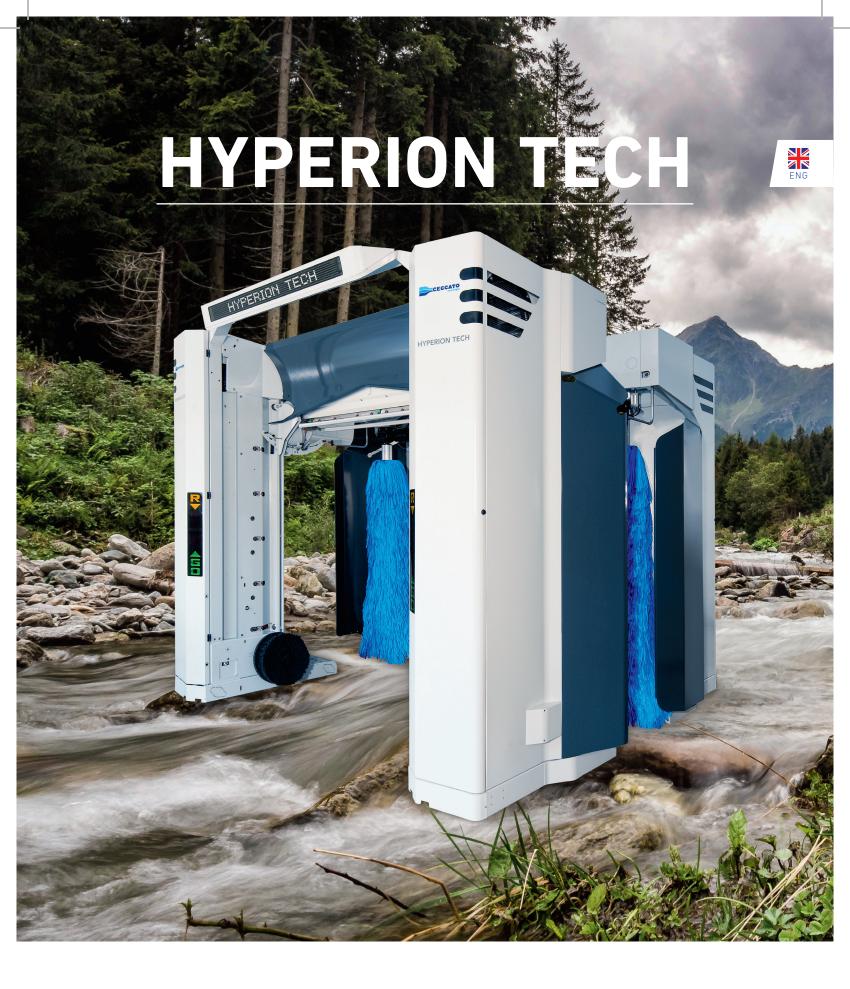

# FLEXIBLE, ECOLOGIC, SIMPLE. HYPERION TECH: SQUARED POWER PRODUCTIVITY

interface

Remote management

### THE DESIGN COMPACT AND STRONG

The solid structure and the reliability of the Hyperion Tech is mainly thanks to the development of the machine without the use of welding in assembly.

For a compact, robust system, with a functional and minimalist yet distinctive design.

# **HYPERION TECH**Squared power productivity

5