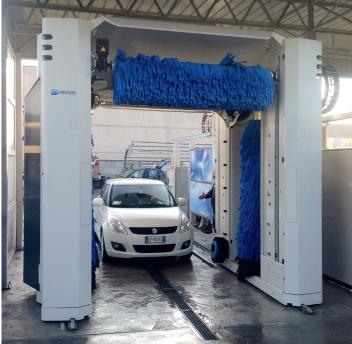

### **PREMIUM VERSION BRUSH-STROKE MOVEMENT**

Hyperion Tech is distinguished by the the horizontal action of the device, equipped with safety bars along the sides, which carries out the pre-wash, wash and dry phases. The device follows along the vehicle's profile in perfect alignment, which is memorised in real time.

The jets of water and air are directed by an asymmetrical deflector in order to follow the vehicle's silhounette with maximum precision. The freedom to program and optimize, a hallmark of all Hyperion Tech parts, he duplicate pass cycles at high pressure, with emollient and during the drying phase, ensures a noticeable improvement in wash times, making for a thorough clean.