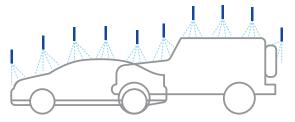

# **TSD TURBO SIDE DRYER DRYER AT THE HIGHEST DEGREE**

TSD: the solution for eliminating the "dead spot" typical of most drying phases. In fact, often as the vertical and horizontal currents intersect, they create a vortex which making less efficient.

Air flows without TSD

Air flows with TSD

Bocchetta asciugatura verticale a tutta altezza

TSD places itself between the two currents, eliminating that vortex, making for a perfectly dry vehicle. The improved lateral dryer runs the full heighth of the car, and features increased motor power and a noticeably quieter performance.