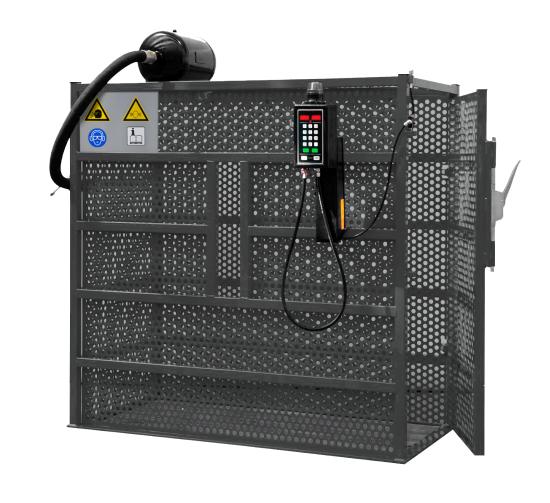

## INFLATING CAGE - FOR A SAFE INFLATING PROCESS

The inflation cage is a device that provides an effective solution for the problem of safety during tyre inflation. It allows operation an all types of truck wheels, but can be used for car and van tyres. The special type of perforated mesh enclosing the structure minimises the shock wave which might be generated due to tyre burst.

#### ELECTRONIC INFLATING SYSTEM

On request, the inflation cage can be equipped with an electronic system which allows a standalone inflating process. The main feature is that once the necessary pressure has been set and the process started, the pressure gauge completes the operation unassisted, leaving the operator free to carry out other tasks.

#### TUBELESS TYRE INFLATOR

On request and in combination with the electronic inflating system or standalone system, the inflating cage can be equipped with a blast inflating system. The side opening allows this operation to be carried out easily inside the box, with no reduction of operator safety